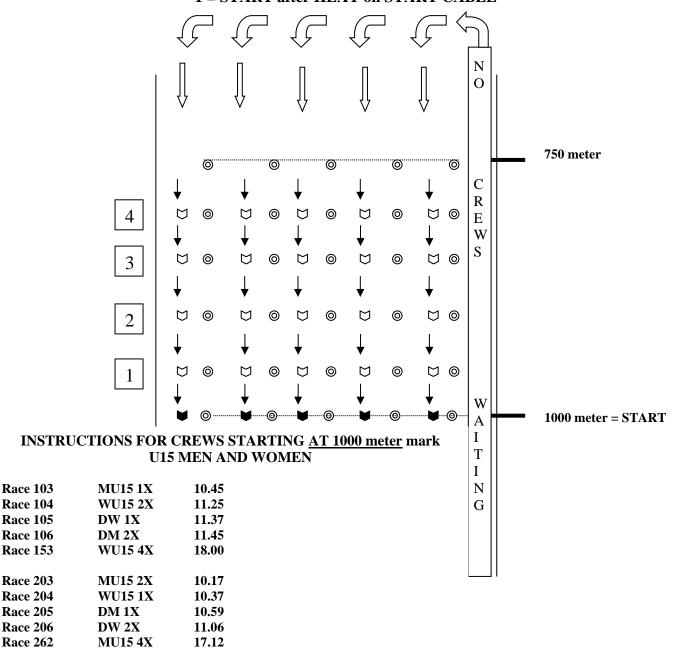

## PRE-STARTER WILL INDICATE HEAT AND LANE NUMBER

PLACE THE BOAT IN THE INDICATED LANE, STAY IN THE LANE AND KEEP THE SAME LEVEL AS THE CREWS OF YOUR HEAT.

FROM 750 till 1000 m CREWS WILL PROCEED TO START BY BUOY ROW.

AT THE OPPOSITE BANK OF THE ZERO LANE INDICATIONS WILL SHOW 4, 3, 2 and 1, THIS MEANS:

- **4 = START within 4 HEATS**
- 3 = START within 3 HEATS
- 2 = START within 2 HEATS
- 1 = START after HEAT on START CABLE